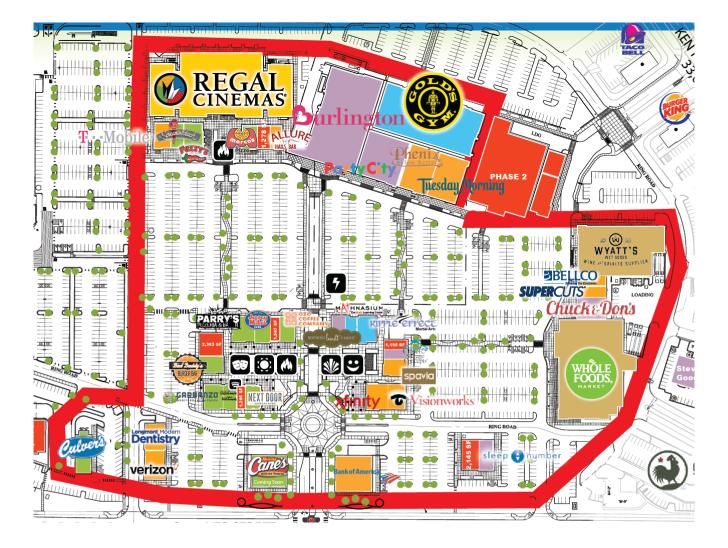

## **Boundary Map**

Basic Rules: All eggs are included with the boundaries shown on the map on the form. All eggs are located outside, there are no eggs located inside any stores or restaurants. There are no eggs in parking spaces, drive lanes, streets or landscaping. You may need to look up or down but you will not need to move anything or climb on anything to find eggs. The hunt is open to all ages, those under 16 years of age must have parent(s) permission to participate. One form per household.